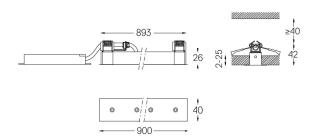

The cutout dimensions are for plasterboard ceilings. For other type of material please contact: support@om-light.com

Data according to regulations
2019/2020/EU supplemented by 2021/341 |2019/2015/EU supplemented by 2021/340/EU Energy Consumption Labelling
Ordinance. This product contains light sources of efficiency class E
Model Identifier 4053560343H