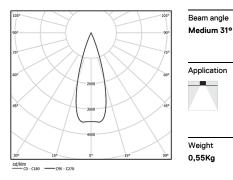

## inVision

39W / 2820lm / 3000K / On/Off / Medium 31° / 900mm

63379

Design: O/M + Bartenbach GmbH Luminaire with housing of aluminium profile with electrostatic 100% polyester paint with texturedfinish.

•

•

| 10 3000K   | Light Source | Luminaire |
|------------|--------------|-----------|
| Power      | 39W          | 45,9W     |
| Flux       | 3870lm       | 2820lm    |
| Efficiency | 99lm/W       | 61lm/W    |
| LOR        | -            | 73%       |
| UGR        | -            | <10       |
|            |              |           |