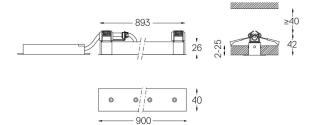

## inVision

21W / 1470lm / 3000K / On/Off / Flood 52° / 900mm

63380

Design: O/M + Bartenbach GmbH Luminaire with housing of aluminium profile with electrostatic 100% polyester paint with texturedfinish.

Focal-lens with complex surface and individual complex surface rips to provide a focal point through an aperture for glare free area illumination. Special springs available on request.

LED CRI>90 / >50.000h, L80/B10 / 2-step MacAdam Power supply included. IP20 | 230Vac | 50/60Hz

۲

۲

🖅 26x894

•

0

0

0

.01 White / RAL 9010
.02 Black / RAL 9005

The cutout dimensions are for plasterboard ceilings. For other type of material please contact: support@om-light.com

Data according to regulations

2019/2020/EU supplemented by 2021/341 |2019/2015/EU supplemented by 2021/340/EU Energy Consumption Labelling Ordinance. This product contains light sources of efficiency class E Model Identifier 4053560343L