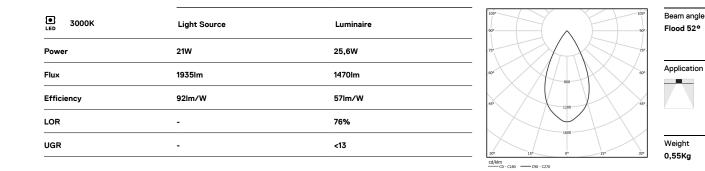

## inVision

21W / 1470lm / 3000K / On/Off / Flood 52° / 900mm

63380

Design: O/M + Bartenbach GmbH Luminaire with housing of aluminium profile with electrostatic 100% polyester paint with texturedfinish.

Focal-lens with complex surface and individual complex surface rips to provide a focal point through an aperture for glare free area illumination. Special springs available on request.

LED CRI>90 / >50.000h, L80/B10 / 2-step MacAdam Power supply included. IP20 | 230Vac | 50/60Hz

۲

۲

🖅 26x894

•

0

0

0

.01 White / RAL 9010
.02 Black / RAL 9005

The cutout dimensions are for plasterboard ceilings. For other type of material please contact: support@om-light.com

Data according to regulations

2019/2020/EU supplemented by 2021/341 |2019/2015/EU supplemented by 2021/340/EU Energy Consumption Labelling Ordinance. This product contains light sources of efficiency class E Model Identifier 4053560343L