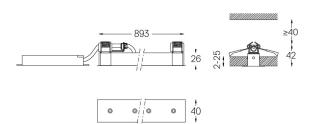

900-

Finishes

.01 White / RAL 9010.02 Black / RAL 9005

The cutout dimensions are for plasterboard ceilings. For other type of material please contact: support@om-light.com

Data according to regulations
2019/2020/EU supplemented by 2021/341 |2019/2015/EU
supplemented by 2021/340/EU Energy Consumption Labelling
Ordinance. This product contains light sources of efficiency class E
Model Identifier 4053560343H