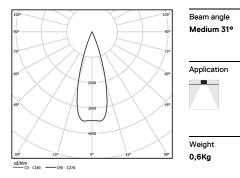

Special springs available on request.

LED CRI>90 / >50.000h, L80/B10 / 2-step MacAdam Power supply included. IP20 | 230Vac | 50/60Hz

| 3000K      | Light Source | Luminaire |
|------------|--------------|-----------|
| Power      | 27W          | 32,9W     |
| Flux       | 2580lm       | 1880lm    |
| Efficiency | 96lm/W       | 57lm/W    |
| LOR        | -            | 73%       |
| UGR        | -            | <10       |