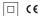

## inVision

27W / 1960lm / 3000K / On/Off / Flood 52° / 1200mm

63384

Focal-lens with complex surface and individual complex surface rips to provide a focal point through an aperture for glare free area illumination.

Special springs available on request.

LED CRI>90 / >50.000h, L80/B10 / 2-step MacAdam Power supply included. IP20 | 230Vac | 50/60Hz

| <b>3000K</b> | Light Source | Luminaire |
|--------------|--------------|-----------|
| Power        | 27W          | 32,9W     |
| Flux         | 2580lm       | 1960lm    |
| Efficiency   | 96lm/W       | 60lm/W    |
| LOR          | -            | 76%       |
| UGR          | -            | <13       |
|              |              |           |