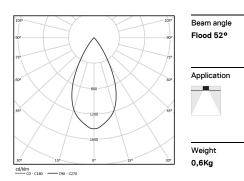

## Finishes

.01 White / RAL 9010.02 Black / RAL 9005

The cutout dimensions are for plasterboard ceilings. For other type of material please contact: support@om-light.com

Data according to regulations
2019/2020/EU supplemented by 2021/341 |2019/2015/EU
supplemented by 2021/340/EU Energy Consumption Labelling
Ordinance. This product contains light sources of efficiency class E
Model Identifier 4053560343L