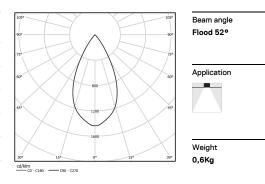

## inVision

52W / 3920lm / 3000K / On/Off / Flood 52° / 1200mm

63385

Focal-lens with complex surface and individual complex surface rips to provide a focal point through an aperture for glare free area illumination. Special springs available on request.

LED CRI>90 / >50.000h, L80/B10 / 2-step MacAdam Power supply included. IP20 | 230Vac | 50/60Hz

| 3000K      | Light Source | Luminaire |
|------------|--------------|-----------|
| Power      | 52W          | 61,2W     |
| Flux       | 5160lm       | 3920lm    |
| Efficiency | 99lm/W       | 64lm/W    |
| LOR        | -            | 76%       |
| UGR        | -            | <16       |