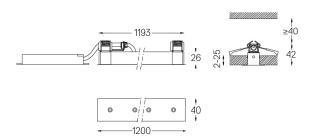

## inVision

52W / 3920lm / 3000K / On/Off / Flood 52° / 1200mm

63385

Focal-lens with complex surface and individual complex surface rips to provide a focal point through an aperture for glare free area illumination. Special springs available on request.

LED CRI>90 / >50.000h, L80/B10 / 2-step MacAdam Power supply included. IP20 | 230Vac | 50/60Hz

| 3000K      | Light Source | Luminaire |
|------------|--------------|-----------|
| Power      | 52W          | 61,2W     |
| Flux       | 5160lm       | 3920lm    |
| Efficiency | 99lm/W       | 64lm/W    |
| LOR        | -            | 76%       |
| UGR        | -            | <16       |