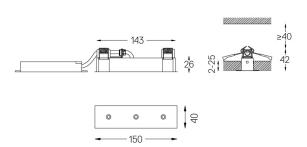

Finishes

For the specific supply of "DALI 2" drivers, please contact: support@om-light.com

The cutout dimensions are for plasterboard ceilings. For other type of material please contact: support@om-light.com