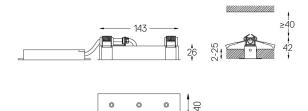

LED CRI>90 / >50.000h, L80/B10 / 2-step MacAdam Power supply included. IP20 | 230Vac | 50/60Hz

**m**m

ZZ 26x144

150

Finishes

O .01 White / RAL 9010 • .02 Black / RAL 9005

For the specific supply of "DALI 2" drivers, please contact: support@om-light.com

The cutout dimensions are for plasterboard ceilings. For other type of material please contact: support@om-light.com

Data according to regulations

2019/2020/EU supplemented by 2021/341 |2019/2015/EU supplemented by 2021/340/EU Energy Consumption Labelling Ordinance. This product contains a light source of efficiency class E Model Identifier 4053560263H