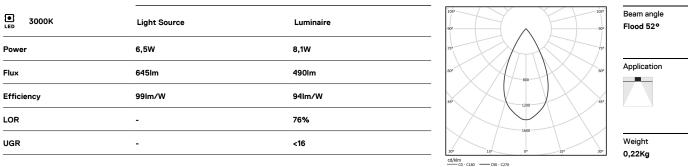

## inVision

6,5W / 490Im / 3000K / DALI / Flood 52° / 150mm

63389

Design: O/M + Bartenbach GmbH Luminaire with housing of aluminium profile with electrostatic 100% polyester paint with texturedfinish.

Focal-lens with complex surface and individual complex surface rips to provide a focal point through an aperture for glare free area illumination. Special springs available on request.

LED CRI>90 / >50.000h, L80/B10 / 2-step MacAdam Power supply included. IP20 | 230Vac | 50/60Hz

**m**m

ZZ 26x144

150

Finishes

O .01 White / RAL 9010 • .02 Black / RAL 9005

For the specific supply of "DALI 2" drivers, please contact: support@om-light.com