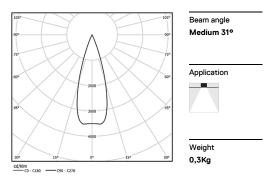

## inVision

6,7W / 470lm / 3000K / DALI / Medium 31° / 300mm

63390

Design: O/M + Bartenbach GmbH Luminaire with housing of aluminium profile with electrostatic 100% polyester paint with texturedfinish.

Focal-lens with complex surface and individual complex surface rips to provide a focal point through an aperture for glare free area illumination.

Special springs available on request.

LED CRI>90 / >50.000h, L80/B10 / 2-step MacAdam Power supply included. IP20 | 230Vac | 50/60Hz

| • • |
|-----|
|-----|

| 3000K      | Light Source | Luminaire |
|------------|--------------|-----------|
| Power      | 6,7W         | 8,4W      |
| Flux       | 645lm        | 470lm     |
| Efficiency | 96lm/W       | 59lm/W    |
| LOR        | -            | 73%       |
| UGR        | -            | <10       |
|            |              |           |