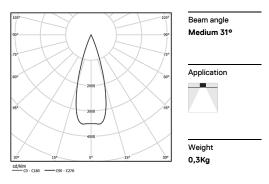

## inVision

13W / 940Im / 3000K / DALI / Medium 31° / 300mm

63391

Design: O/M + Bartenbach GmbH Luminaire with housing of aluminium profile with electrostatic 100% polyester paint with texturedfinish.

Focal-lens with complex surface and individual complex surface rips to provide a focal point through an aperture for glare free area illumination. Special springs available on request.

LED CRI>90 / >50.000h, L80/B10 / 2-step MacAdam Power supply included. IP20 | 230Vac | 50/60Hz

| Light Source | Luminaire               |
|--------------|-------------------------|
| 13W          | 15,9W                   |
| 1290lm       | 940lm                   |
| 99lm/W       | 59lm/W                  |
| -            | 73%                     |
| -            | <10                     |
|              | 13W<br>1290lm<br>99lm/W |