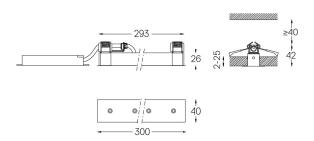

inaire               |
|--------------|-------------------------|
| 13W          | 15,9W                   |
| 1290lm       | 940lm                   |
| 99lm/W       | 59lm/W                  |
| -            | 73%                     |
| -            | <10                     |
|              | 13W<br>1290lm<br>99lm/W |



mm ∠Z 26x294

## Finishes



For the specific supply of "DALI 2" drivers, please contact: support@om-light.com

The cutout dimensions are for plasterboard ceilings. For other type of material please contact: support@om-light.com

## Data according to regulations

2019/2020/EU supplemented by 2021/341 |2019/2015/EU supplemented by 2021/340/EU Energy Consumption Labelling Ordinance. This product contains a light source of efficiency class E Model Identifier 4053560343H