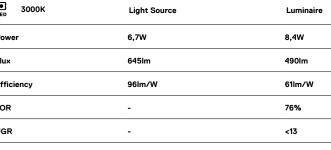

## inVision

6,7W / 490lm / 3000K / DALI / Flood 52° / 300mm

63392

Beam angle

Flood 52°

Application

Weight

0,3Kg

LED CRI>90 / >50.000h, L80/B10 / 2-step MacAdam Power supply included. IP20 | 230Vac | 50/60Hz

Finishes

O .01 White / RAL 9010 • .02 Black / RAL 9005

For the specific supply of "DALI 2" drivers, please contact: support@om-light.com