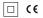

## inVision

6,7W / 490lm / 3000K / DALI / Flood 52° / 300mm

63392

Beam angle

Flood 52°

Application

Weight

0,3Kg

LED CRI>90 / >50.000h, L80/B10 / 2-step MacAdam Power supply included. IP20 | 230Vac | 50/60Hz

Finishes

O .01 White / RAL 9010 • .02 Black / RAL 9005

For the specific supply of "DALI 2" drivers, please contact: support@om-light.com