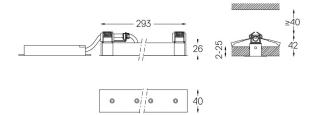

The cutout dimensions are for plasterboard ceilings. For other type of material please contact: support@om-light.com

Data according to regulations

2019/2020/EU supplemented by 2021/341 |2019/2015/EU supplemented by 2021/340/EU Energy Consumption Labelling Ordinance. This product contains a light source of efficiency class E Model Identifier 4053560343L