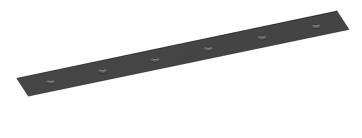

## inVision

6,7W / 490lm / 3000K / DALI / Flood 52° / 300mm

63392

Beam angle

Flood 52°

Application

Weight

0,3Kg

Design: O/M + Bartenbach GmbH Luminaire with housing of aluminium profile with electrostatic 100% polyester paint with texturedfinish.

Focal-lens with complex surface and individual complex surface rips to provide a focal point through an aperture for glare free area illumination. Special springs available on request.