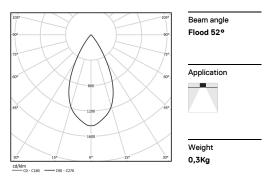

Special springs available on request.

LED CRI>90 / >50.000h, L80/B10 / 2-step MacAdam Power supply included. IP20 | 230Vac | 50/60Hz

|  |  |  | ( | ( |  |
|--|--|--|---|---|--|
|--|--|--|---|---|--|

| ● 3000K    | Light Source | Luminaire |
|------------|--------------|-----------|
| Power      | 13W          | 15,9W     |
| Flux       | 1290lm       | 980lm     |
| Efficiency | 99lm/W       | 62lm/W    |
| LOR        | -            | 76%       |
| UGR        | -            | <16       |