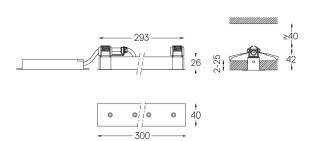

## inVision

13W / 980lm / 3000K / DALI / Flood 52° / 300mm

63393

Design: O/M + Bartenbach GmbH Luminaire with housing of aluminium profile with electrostatic 100% polyester paint with texturedfinish.

Focal-lens with complex surface and individual complex surface rips to provide a focal point through an aperture for glare free area illumination.

For the specific supply of "DALI 2" drivers, please contact: support@om-light.com

The cutout dimensions are for plasterboard ceilings. For other type of material please contact: support@om-light.com

Data according to regulations