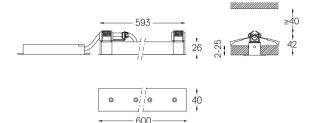

LED CRI>90 / >50.000h, L80/B10 / 2-step MacAdam Power supply included. IP20 | 230Vac | 50/60Hz

[] mm

ZZ 26x594

## Finishes

.01 White / RAL 9010
.02 Black / RAL 9005

For the specific supply of "DALI 2" drivers, please contact: support@om-light.com

The cutout dimensions are for plasterboard ceilings. For other type of material please contact: support@om-light.com