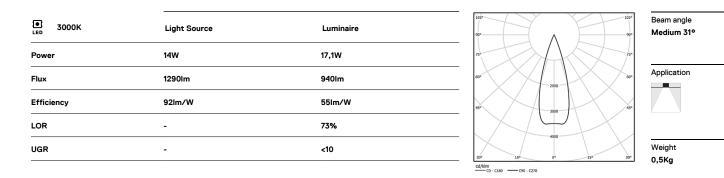

## inVision

14W / 940lm / 3000K / DALI / Medium 31° / 600mm

63394

Design: O/M + Bartenbach GmbH Luminaire with housing of aluminium profile with electrostatic 100% polyester paint with texturedfinish.

Focal-lens with complex surface and individual complex surface rips to provide a focal point through an aperture for glare free area illumination. Special springs available on request.

LED CRI>90 / >50.000h, L80/B10 / 2-step MacAdam Power supply included. IP20 | 230Vac | 50/60Hz

[] mm

ZZ 26x594