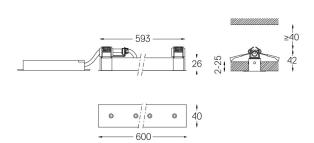

## inVision

14W / 980lm / 3000K / DALI / Flood 52° / 600mm

63396

Focal-lens with complex surface and individual complex surface rips to provide a focal point through an aperture for glare free area illumination. Special springs available on request.

Finishes

O .01 White / RAL 9010 ● .02 Black / RAL 9005

For the specific supply of "DALI 2" drivers, please contact: support@om-light.com

The cutout dimensions are for plasterboard ceilings. For other type of material please contact: support@om-light.com