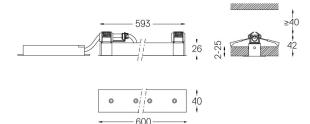

## inVision

26W / 1960lm / 3000K / DALI / Flood 52° / 600mm

63397

Design: O/M + Bartenbach GmbH Luminaire with housing of aluminium profile with electrostatic 100% polyester paint with texturedfinish.

Focal-lens with complex surface and individual complex surface rips to provide a focal point through an aperture for glare free area illumination. Special springs available on request.

LED CRI>90 / >50.000h, L80/B10 / 2-step MacAdam Power supply included. IP20 | 230Vac | 50/60Hz

**m**m

AZ 26x594