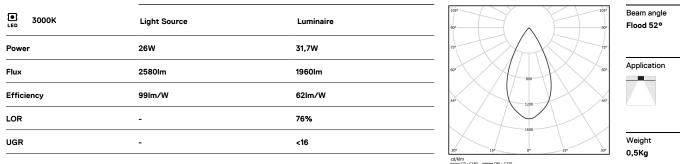

LED CRI>90 / >50.000h, L80/B10 / 2-step MacAdam Power supply included. IP20 | 230Vac | 50/60Hz

**m**m

AZ 26x594

## Finishes

O .01 White / RAL 9010 • .02 Black / RAL 9005

For the specific supply of "DALI 2" drivers, please contact: support@om-light.com

The cutout dimensions are for plasterboard ceilings. For other type of material please contact: support@om-light.com