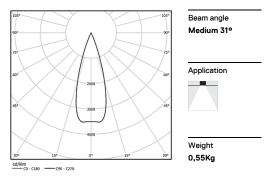

## inVision

21W / 1410Im / 3000K / DALI / Medium 31° / 900mm

63398

Design: O/M + Bartenbach GmbH Luminaire with housing of aluminium profile with electrostatic 100% polyester paint with texturedfinish.

Focal-lens with complex surface and individual complex surface rips to provide a focal point through an aperture for glare free area illumination.

Special springs available on request.

LED CRI>90 / >50.000h, L80/B10 / 2-step MacAdam Power supply included. IP20 | 230Vac | 50/60Hz

•

•

| 3000K      | Light Source | Luminaire |
|------------|--------------|-----------|
| Power      | 21W          | 25,6W     |
| Flux       | 1935lm       | 1410lm    |
| Efficiency | 92lm/W       | 55lm/W    |
| LOR        | -            | 73%       |
| UGR        | -            | <10       |
|            |              |           |