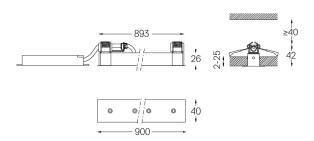

Finishes

For the specific supply of "DALI 2" drivers, please contact: support@om-light.com

The cutout dimensions are for plasterboard ceilings. For other type of material please contact: support@om-light.com