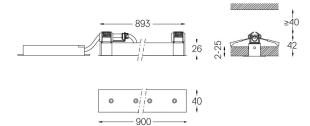

The cutout dimensions are for plasterboard ceilings. For other type of material please contact: support@om-light.com

Data according to regulations

2019/2020/EU supplemented by 2021/341 |2019/2015/EU supplemented by 2021/340/EU Energy Consumption Labelling Ordinance. This product contains light sources of efficiency class E Model Identifier 4053560343H