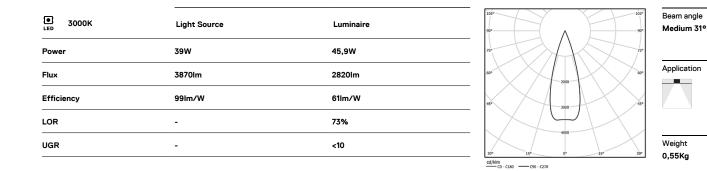

## inVision

39W / 2820lm / 3000K / DALI / Medium 31° / 900mm

63399

Design: O/M + Bartenbach GmbH Luminaire with housing of aluminium profile with electrostatic 100% polyester paint with texturedfinish.

Focal-lens with complex surface and individual complex surface rips to provide a focal point through an aperture for glare free area illumination. Special springs available on request.

LED CRI>90 / >50.000h, L80/B10 / 2-step MacAdam Power supply included. IP20 | 230Vac | 50/60Hz

**m**m

🖅 26x894

.01 White / RAL 9010
.02 Black / RAL 9005

For the specific supply of "DALI 2" drivers, please contact: support@om-light.com