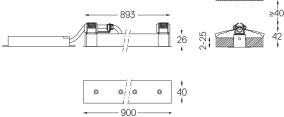

Finishes

For the specific supply of "DALI 2" drivers, please contact:
support@om-light.com
The cutout dimensions are for plasterboard ceilings. For other type of material please contact: support@om-light.com