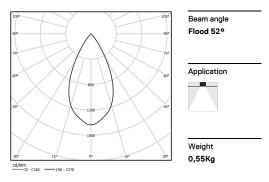

## inVision

21W / 1470lm / 3000K / DALI / Flood 52° / 900mm

63400

Design: O/M + Bartenbach GmbH Luminaire with housing of aluminium profile with electrostatic 100% polyester paint with texturedfinish.

Focal-lens with complex surface and individual complex surface rips to provide a focal point through an aperture for glare free area illumination.

Special springs available on request.

LED CRI>90 / >50.000h, L80/B10 / 2-step MacAdam Power supply included. IP20 | 230Vac | 50/60Hz

•

•

| 1000K      | Light Source | Luminaire |
|------------|--------------|-----------|
| Power      | 21W          | 25,6W     |
| Flux       | 1935lm       | 1470lm    |
| Efficiency | 92lm/W       | 57lm/W    |
| LOR        | -            | 76%       |
| UGR        | -            | <13       |
|            |              |           |