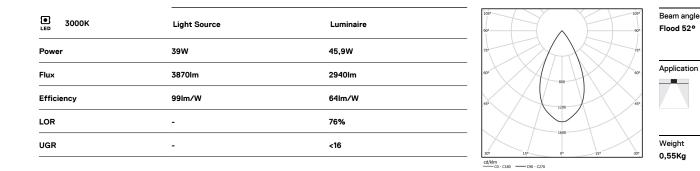

## inVision

39W / 2940lm / 3000K / DALI / Flood 52° / 900mm

63401

Design: O/M + Bartenbach GmbH Luminaire with housing of aluminium profile with electrostatic 100% polyester paint with texturedfinish.

Focal-lens with complex surface and individual complex surface rips to provide a focal point through an aperture for glare free area illumination. Special springs available on request.

LED CRI>90 / >50.000h, L80/B10 / 2-step MacAdam Power supply included. IP20 | 230Vac | 50/60Hz

🖅 26x894