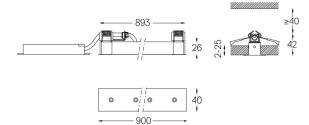

## Finishes

.01 White / RAL 9010
.02 Black / RAL 9005

For the specific supply of "DALI 2" drivers, please contact:

support@om-light.com

The cutout dimensions are for plasterboard ceilings. For other type of material please contact: support@om-light.com