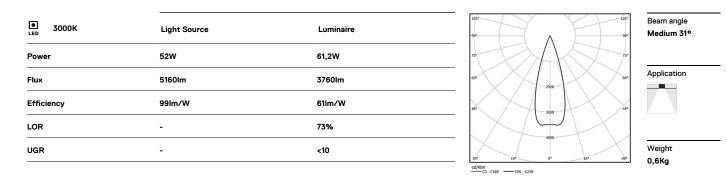

## inVision

52W / 3760lm / 3000K / DALI / Medium 31° / 1200mm

63403

Design: O/M + Bartenbach GmbH Luminaire with housing of aluminium profile with electrostatic 100% polyester paint with texturedfinish.

Focal-lens with complex surface and individual complex surface rips to provide a focal point through an aperture for glare free area illumination. Special springs available on request.

LED CRI>90 / >50.000h, L80/B10 / 2-step MacAdam Power supply included. IP20 | 230Vac | 50/60Hz

1 mm

ZZ 26x1194

.01 White / RAL 9010
.02 Black / RAL 9005

For the specific supply of "DALI 2" drivers, please contact: