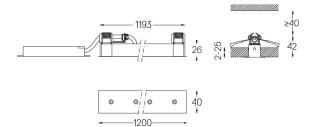

## inVision

52W / 3760lm / 3000K / DALI / Medium 31° / 1200mm

63403

Design: O/M + Bartenbach GmbH Luminaire with housing of aluminium profile with electrostatic 100% polyester paint with texturedfinish.

Focal-lens with complex surface and individual complex surface rips to provide a focal point through an aperture for glare free area illumination. Special springs available on request.

support@om-light.com

The cutout dimensions are for plasterboard ceilings. For other type of material please contact: support@om-light.com

Data according to regulations

2019/2020/EU supplemented by 2021/341 |2019/2015/EU supplemented by 2021/340/EU Energy Consumption Labelling Ordinance. This product contains light sources of efficiency class E Model Identifier 4053560343H