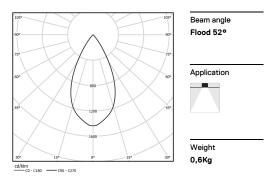

## inVision

52W / 3920lm / 3000K / DALI / Flood 52° / 1200mm

63405

Focal-lens with complex surface and individual complex surface rips to provide a focal point through an aperture for glare free area illumination. Special springs available on request.

LED CRI>90 / >50.000h, L80/B10 / 2-step MacAdam Power supply included. IP20 | 230Vac | 50/60Hz

| 3000K      | Light Source | Luminaire |
|------------|--------------|-----------|
| Power      | 52W          | 61,2W     |
| Flux       | 5160lm       | 3920lm    |
| Efficiency | 99lm/W       | 64lm/W    |
| LOR        | -            | 76%       |
| UGR        | -            | <16       |