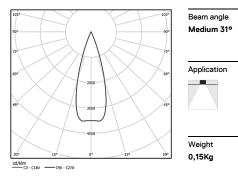

## inVision

1,1W / 105lm / 4000K / On/Off / Medium 31° / 40mm

63406

Design: O/M + Bartenbach GmbH Luminaire with housing of aluminium profile with electrostatic 100% polyester paint with texturedfinish.

Focal-lens with complex surface and individual complex surface rips to provide a focal point through an aperture for glare free area illumination.

Special springs available on request.

LED CRI>80 / >50.000h, L80/B10 / 2-step MacAdam Power supply included. IP20 | 230Vac | 50/60Hz

| 1000K      | Light Source | Luminaire |
|------------|--------------|-----------|
| Power      | 1,1W         | 1,4W      |
| Flux       | 143lm        | 105lm     |
| Efficiency | 130lm/W      | 74lm/W    |
| LOR        | -            | 73%       |
| UGR        | -            | <10       |
|            |              |           |