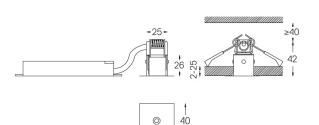

<del>---</del>40--

Finishes

.01 White / RAL 9010.02 Black / RAL 9005

The cutout dimensions are for plasterboard ceilings. For other type of material please contact: support@om-light.com

Data according to regulations
2019/2020/EU supplemented by 2021/341 |2019/2015/EU
supplemented by 2021/340/EU Energy Consumption Labelling
Ordinance. This product contains a light source of efficiency class D
Model Identifier 4053560270L