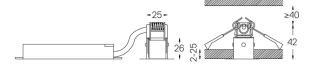

LED CRI>80 / >50.000h, L80/B10 / 2-step MacAdam Power supply included. IP20 | 230Vac | 50/60Hz

mm\_

⊿ 26x26

## Finishes

.01 White / RAL 9010
.02 Black / RAL 9005

The cutout dimensions are for plasterboard ceilings. For other type of material please contact: support@om-light.com

Data according to regulations

2019/2020/EU supplemented by 2021/341 |2019/2015/EU supplemented by 2021/340/EU Energy Consumption Labelling Ordinance. This product contains a light source of efficiency class D Model Identifier 4053560270H