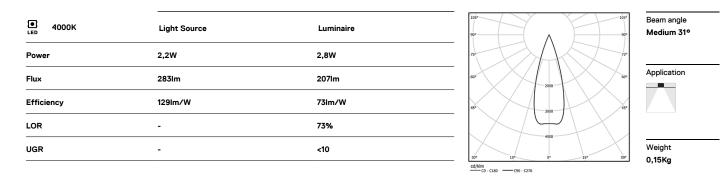

## inVision

2,2W / 207lm / 4000K / On/Off / Medium 31° / 40mm

63407

Design: O/M + Bartenbach GmbH Luminaire with housing of aluminium profile with electrostatic 100% polyester paint with texturedfinish.

Focal-lens with complex surface and individual complex surface rips to provide a focal point through an aperture for glare free area illumination. Special springs available on request.

LED CRI>80 / >50.000h, L80/B10 / 2-step MacAdam Power supply included. IP20 | 230Vac | 50/60Hz

mm\_

⊿ 26x26