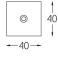

LED CRI>80 / >50.000h, L80/B10 / 2-step MacAdam Power supply included. IP20 | 230Vac | 50/60Hz

mm\_

⊿ 26x26

## Finishes

.01 White / RAL 9010
.02 Black / RAL 9005

The cutout dimensions are for plasterboard ceilings. For other type of material please contact: support@om-light.com

Data according to regulations

2019/2020/EU supplemented by 2021/341 |2019/2015/EU supplemented by 2021/340/EU Energy Consumption Labelling Ordinance. This product contains a light source of efficiency class D Model Identifier 4053560270H