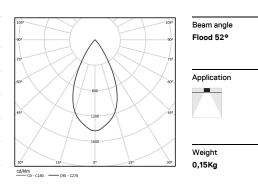

## inVision

1,1W / 108lm / 4000K / On/Off / Flood 52° / 40mm

63408

Design: O/M + Bartenbach GmbH Luminaire with housing of aluminium profile with electrostatic 100% polyester paint with texturedfinish.

Focal-lens with complex surface and individual complex surface rips to provide a focal point through an aperture for glare free area illumination.

Special springs available on request.

LED CRI>80 / >50.000h, L80/B10 / 2-step MacAdam Power supply included. IP20 | 230Vac | 50/60Hz

| 1000K      | Light Source | Luminaire |
|------------|--------------|-----------|
| Power      | 1,1W         | 1,4W      |
| Flux       | 143Im        | 108lm     |
| Efficiency | 130lm/W      | 77lm/W    |
| LOR        | -            | 76%       |
| UGR        | -            | <16       |
|            |              |           |