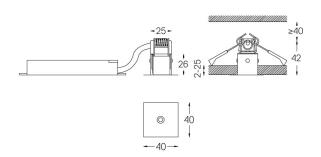

Finishes

The cutout dimensions are for plasterboard ceilings. For other type of material please contact: support@om-light.com

Data according to regulations
2019/2020/EU supplemented by 2021/341 |2019/2015/EU
supplemented by 2021/340/EU Energy Consumption Labelling
Ordinance. This product contains a light source of efficiency class D
Model Identifier 4053560270L