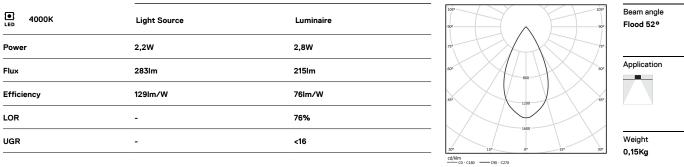

LED CRI>80 / >50.000h, L80/B10 / 2-step MacAdam Power supply included. IP20 | 230Vac | 50/60Hz

```
mm
```

A 26x26

Finishes O .01 White / RAL 9010

• .02 Black / RAL 9005

The cutout dimensions are for plasterboard ceilings. For other type of material please contact: support@om-light.com