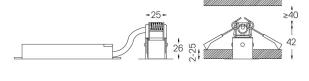

LED CRI>80 / >50.000h, L80/B10 / 2-step MacAdam Power supply included. IP20 | 230Vac | 50/60Hz

```
mm
```

A 26x26

Finishes O .01 White / RAL 9010

• .02 Black / RAL 9005

The cutout dimensions are for plasterboard ceilings. For other type of material please contact: support@om-light.com