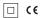

## inVision

2,2W / 215Im / 4000K / On/Off / Flood 52° / 40mm

63409

Design: O/M + Bartenbach GmbH Luminaire with housing of aluminium profile with electrostatic 100% polyester paint with texturedfinish.

Focal-lens with complex surface and individual complex surface rips to provide a focal point through an aperture for glare free area illumination. Special springs available on request.

LED CRI>80 / >50.000h, L80/B10 / 2-step MacAdam Power supply included. IP20 | 230Vac | 50/60Hz

```
mm
```

A 26x26

Finishes O .01 White / RAL 9010

• .02 Black / RAL 9005

The cutout dimensions are for plasterboard ceilings. For other type of material please contact: support@om-light.com