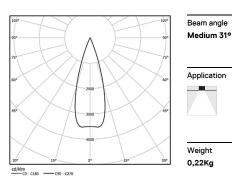

÷ •

Finishes

.01 White / RAL 9010.02 Black / RAL 9005

The cutout dimensions are for plasterboard ceilings. For other type of material please contact: support@om-light.com

Data according to regulations
2019/2020/EU supplemented by 2021/341 |2019/2015/EU
supplemented by 2021/340/EU Energy Consumption Labelling
Ordinance. This product contains a light source of efficiency class D
Model Identifier 4053560264L