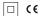

## inVision

3,4W / 315lm / 4000K / On/Off / Medium 31° / 150mm

63410

Focal-lens with complex surface and individual complex surface rips to provide a focal point through an aperture for glare free area illumination.

Special springs available on request.

LED CRI>80 / >50.000h, L80/B10 / 2-step MacAdam Power supply included. IP20 | 230Vac | 50/60Hz

| 4000K      | Light Source | Luminaire |
|------------|--------------|-----------|
| Power      | 3,4W         | 4,4W      |
| Flux       | 430lm        | 315lm     |
| Efficiency | 126lm/W      | 72lm/W    |
| LOR        | -            | 73%       |
| UGR        | -            | <10       |
|            |              |           |