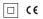

## inVision

6,5W / 620lm / 4000K / On/Off / Medium 31° / 150mm

63411

Design: O/M + Bartenbach GmbH Luminaire with housing of aluminium profile with electrostatic 100% polyester paint with texturedfinish.

Focal-lens with complex surface and individual complex surface rips to provide a focal point through an aperture for glare free area illumination. Special springs available on request.

LED CRI>80 / >50.000h, L80/B10 / 2-step MacAdam Power supply included. IP20 | 230Vac | 50/60Hz