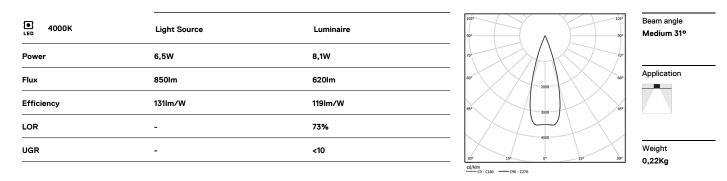

```
mm T
```

ZZ 26x144

150

.01 White / RAL 9010
.02 Black / RAL 9005

The cutout dimensions are for plasterboard ceilings. For other type of material please contact: support@om-light.com

Data according to regulations