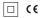

## inVision

3,4W / 325lm / 4000K / On/Off / Flood 52° / 150mm

63412

Focal-lens with complex surface and individual complex surface rips to provide a focal point through an aperture for glare free area illumination.

Special springs available on request.

LED CRI>80 / >50.000h, L80/B10 / 2-step MacAdam Power supply included. IP20 | 230Vac | 50/60Hz

| 1000K      | Light Source | Luminaire |
|------------|--------------|-----------|
| Power      | 3,4W         | 4,4W      |
| Flux       | 430lm        | 325lm     |
| Efficiency | 126lm/W      | 75lm/W    |
| LOR        | -            | 76%       |
| UGR        | -            | <13       |
|            |              |           |