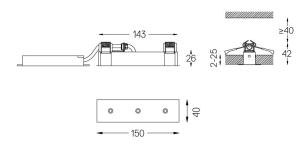

| Γ | mm | ∠J 26x144 |
|---|----|-----------|

The cutout dimensions are for plasterboard ceilings. For other type of material please contact: support@om-light.com

Data according to regulations
2019/2020/EU supplemented by 2021/341 |2019/2015/EU
supplemented by 2021/340/EU Energy Consumption Labelling
Ordinance. This product contains a light source of efficiency class D
Model Identifier 4053560264L