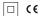

## inVision

6,5W / 645Im / 4000K / On/Off / Flood 52° / 150mm

63413

Focal-lens with complex surface and individual complex surface rips to provide a focal point through an aperture for glare free area illumination.

Special springs available on request.

LED CRI>80 / >50.000h, L80/B10 / 2-step MacAdam Power supply included. IP20 | 230Vac | 50/60Hz

| 4000K      | Light Source | Luminaire |
|------------|--------------|-----------|
| Power      | 6,5W         | 8,1W      |
| Flux       | 850lm        | 645lm     |
| Efficiency | 131lm/W      | 124lm/W   |
| LOR        | -            | 76%       |
| UGR        | -            | <16       |
|            |              |           |