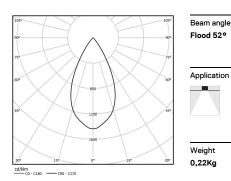

## Finishes

.01 White / RAL 9010.02 Black / RAL 9005

The cutout dimensions are for plasterboard ceilings. For other type of material please contact: support@om-light.com

Data according to regulations
2019/2020/EU supplemented by 2021/341 |2019/2015/EU
supplemented by 2021/340/EU Energy Consumption Labelling
Ordinance. This product contains a light source of efficiency class D
Model Identifier 4053560264H