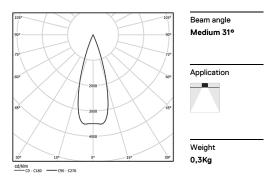

## inVision

6,7W / 630lm / 4000K / On/Off / Medium 31° / 300mm

63414

Design: O/M + Bartenbach GmbH Luminaire with housing of aluminium profile with electrostatic 100% polyester paint with texturedfinish.

| <b>4000K</b> | Light Source | Luminaire |
|--------------|--------------|-----------|
| Power        | 6,7W         | 8,4W      |
| Flux         | 860lm        | 630lm     |
| Efficiency   | 128lm/W      | 79lm/W    |
| LOR          | -            | 73%       |
| UGR          | -            | <10       |