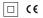

## inVision

13W / 1240lm / 4000K / On/Off / Medium 31° / 300mm

63415

Design: O/M + Bartenbach GmbH Luminaire with housing of aluminium profile with electrostatic 100% polyester paint with texturedfinish.

Focal-lens with complex surface and individual complex surface rips to provide a focal point through an aperture for glare free area illumination. Special springs available on request.

LED CRI>80 / >50.000h, L80/B10 / 2-step MacAdam Power supply included. IP20 | 230Vac | 50/60Hz