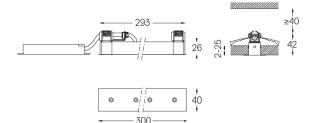

**m**m

🖅 26x294

## Finishes

.01 White / RAL 9010
.02 Black / RAL 9005

The cutout dimensions are for plasterboard ceilings. For other type of material please contact: support@om-light.com

Data according to regulations

2019/2020/EU supplemented by 2021/341 |2019/2015/EU supplemented by 2021/340/EU Energy Consumption Labelling Ordinance. This product contains a light source of efficiency class D Model Identifier 4053560345H