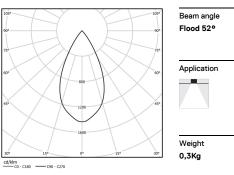

## inVision

6,7W / 650Im / 4000K / On/Off / Flood 52° / 300mm

63416

Design: O/M + Bartenbach GmbH Luminaire with housing of aluminium profile with electrostatic 100% polyester paint with texturedfinish.

Focal-lens with complex surface and individual complex surface rips to provide a focal point through an aperture for glare free area illumination. Special springs available on request.