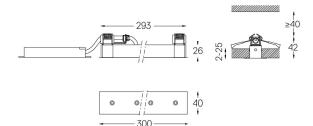

## inVision

6,7W / 650Im / 4000K / On/Off / Flood 52° / 300mm

63416

Design: O/M + Bartenbach GmbH Luminaire with housing of aluminium profile with electrostatic 100% polyester paint with texturedfinish.

Focal-lens with complex surface and individual complex surface rips to provide a focal point through an aperture for glare free area illumination. Special springs available on request.

LED CRI>80 / >50.000h, L80/B10 / 2-step MacAdam Power supply included. IP20 | 230Vac | 50/60Hz

Finishes

O .01 White / RAL 9010 • .02 Black / RAL 9005

The cutout dimensions are for plasterboard ceilings. For other type of material please contact: support@om-light.com