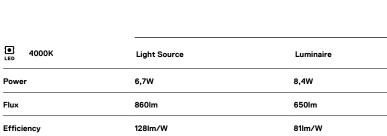

## inVision

6,7W / 650Im / 4000K / On/Off / Flood 52° / 300mm

63416

Design: O/M + Bartenbach GmbH Luminaire with housing of aluminium profile with electrostatic 100% polyester paint with texturedfinish.

Focal-lens with complex surface and individual complex surface rips to provide a focal point through an aperture for glare free area illumination. Special springs available on request.

LED CRI>80 / >50.000h, L80/B10 / 2-step MacAdam Power supply included. IP20 | 230Vac | 50/60Hz

Finishes

O .01 White / RAL 9010 • .02 Black / RAL 9005

The cutout dimensions are for plasterboard ceilings. For other type of material please contact: support@om-light.com