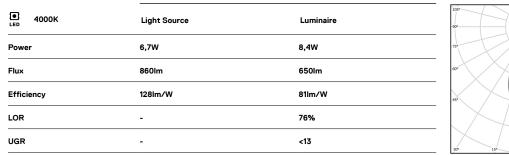

## inVision

6,7W / 650Im / 4000K / On/Off / Flood 52° / 300mm

63416

Design: O/M + Bartenbach GmbH Luminaire with housing of aluminium profile with electrostatic 100% polyester paint with texturedfinish.

Focal-lens with complex surface and individual complex surface rips to provide a focal point through an aperture for glare free area illumination. Special springs available on request.

LED CRI>80 / >50.000h, L80/B10 / 2-step MacAdam Power supply included. IP20 | 230Vac | 50/60Hz

Finishes

O .01 White / RAL 9010 • .02 Black / RAL 9005

The cutout dimensions are for plasterboard ceilings. For other type of material please contact: support@om-light.com