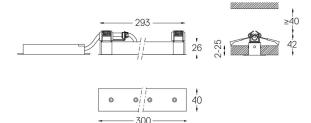

LED CRI>80 / >50.000h, L80/B10 / 2-step MacAdam Power supply included. IP20 | 230Vac | 50/60Hz

1 mm

🖅 26x294

.01 White / RAL 9010
.02 Black / RAL 9005

The cutout dimensions are for plasterboard ceilings. For other type of