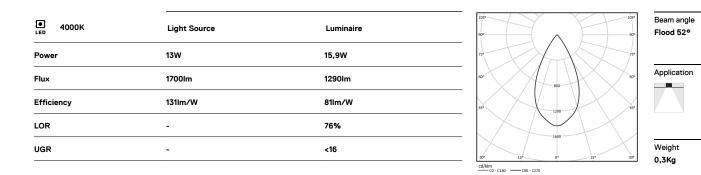

## inVision

13W / 1290lm / 4000K / On/Off / Flood 52° / 300mm

63417

Design: O/M + Bartenbach GmbH Luminaire with housing of aluminium profile with electrostatic 100% polyester paint with texturedfinish.

Focal-lens with complex surface and individual complex surface rips to provide a focal point through an aperture for glare free area illumination. Special springs available on request.

LED CRI>80 / >50.000h, L80/B10 / 2-step MacAdam Power supply included. IP20 | 230Vac | 50/60Hz

1 mm

🖅 26x294

.01 White / RAL 9010
.02 Black / RAL 9005

The cutout dimensions are for plasterboard ceilings. For other type of