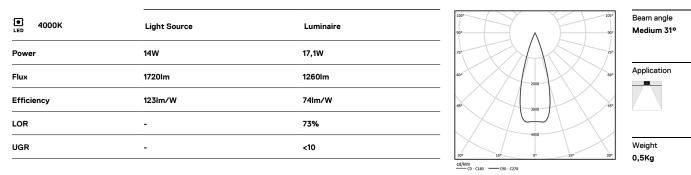

## inVision

14W / 1260lm / 4000K / On/Off / Medium 31° / 600mm

63418

Design: O/M + Bartenbach GmbH Luminaire with housing of aluminium profile with electrostatic 100% polyester paint with texturedfinish.

Focal-lens with complex surface and individual complex surface rips to provide a focal point through an aperture for glare free area illumination. Special springs available on request.

LED CRI>80 / >50.000h, L80/B10 / 2-step MacAdam Power supply included. IP20 | 230Vac | 50/60Hz