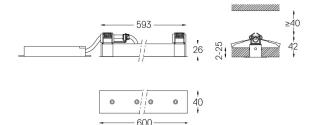

**m**m

AZ 26x594

O .01 White / RAL 9010 • .02 Black / RAL 9005

The cutout dimensions are for plasterboard ceilings. For other type of material please contact: support@om-light.com

Data according to regulations