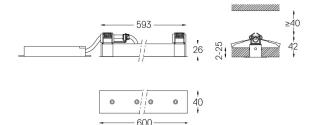

## inVision

26W / 2480lm / 4000K / On/Off / Medium 31º / 600mm

63419

Design: O/M + Bartenbach GmbH Luminaire with housing of aluminium profile with electrostatic 100% polyester paint with texturedfinish.

Focal-lens with complex surface and individual complex surface rips to provide a focal point through an aperture for glare free area illumination. Special springs available on request.

LED CRI>80 / >50.000h, L80/B10 / 2-step MacAdam Power supply included. IP20 | 230Vac | 50/60Hz