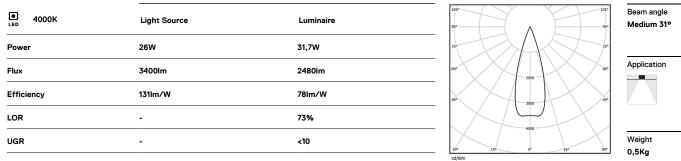

**m**m

AZ 26x594

Finishes

O .01 White / RAL 9010 • .02 Black / RAL 9005

The cutout dimensions are for plasterboard ceilings. For other type of material please contact: support@om-light.com

Data according to regulations