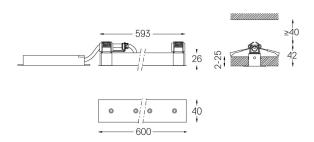

Beam angle Flood 52° Application Weight

∠Z 26x594

O .01 White / RAL 9010

● .02 Black / RAL 9005

Finishes

The cutout dimensions are for plasterboard ceilings. For other type of material please contact: support@om-light.com