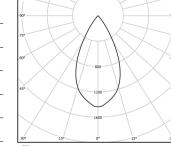

LED CRI>80 / >50.000h, L80/B10 / 2-step MacAdam Power supply included. IP20 | 230Vac | 50/60Hz

| ● 4000K    | Light Source | Luminaire |
|------------|--------------|-----------|
| Power      | 14W          | 17,1W     |
| Flux       | 1720lm       | 1300lm    |
| Efficiency | 123lm/W      | 76lm/W    |
| LOR        | -            | 76%       |
| UGR        | -            | <13       |