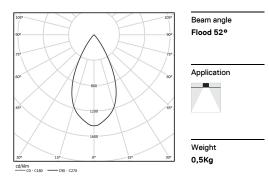

## inVision

26W / 2580lm / 4000K / On/Off / Flood 52° / 600mm

63421

Focal-lens with complex surface and individual complex surface rips to provide a focal point through an aperture for glare free area illumination. Special springs available on request.

LED CRI>80 / >50.000h, L80/B10 / 2-step MacAdam Power supply included. IP20 | 230Vac | 50/60Hz

| 1000K      | Light Source | Luminaire |
|------------|--------------|-----------|
| Power      | 26W          | 31,7W     |
| Flux       | 3400lm       | 2580lm    |
| Efficiency | 131lm/W      | 81lm/W    |
| LOR        | -            | 76%       |
| UGR        | -            | <16       |