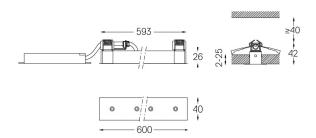

## inVision

26W / 2580lm / 4000K / On/Off / Flood 52° / 600mm

63421

Focal-lens with complex surface and individual complex surface rips to provide a focal point through an aperture for glare free area illumination. Special springs available on request.