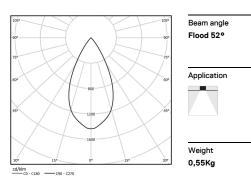

## inVision

21W / 1950lm / 4000K / On/Off / Flood 52° / 900mm

63424

Design: O/M + Bartenbach GmbH Luminaire with housing of aluminium profile with electrostatic 100% polyester paint with texturedfinish.

Focal-lens with complex surface and individual complex surface rips to provide a focal point through an aperture for glare free area illumination.

Special springs available on request.

LED CRI>80 / >50.000h, L80/B10 / 2-step MacAdam Power supply included. IP20 | 230Vac | 50/60Hz

•

•

| 1000K      | Light Source | Luminaire |
|------------|--------------|-----------|
| Power      | 21W          | 25,6W     |
| Flux       | 2580lm       | 1950lm    |
| Efficiency | 123lm/W      | 76lm/W    |
| LOR        | -            | 76%       |
| UGR        | -            | <13       |
|            |              |           |