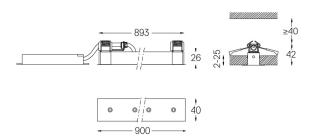

The cutout dimensions are for plasterboard ceilings. For other type of material please contact: support@om-light.com

Data according to regulations
2019/2020/EU supplemented by 2021/341 |2019/2015/EU supplemented by 2021/340/EU Energy Consumption Labelling
Ordinance. This product contains light sources of efficiency class D
Model Identifier 4053560345L