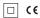

## inVision

39W / 3870lm / 4000K / On/Off / Flood 52° / 900mm

63425

Design: O/M + Bartenbach GmbH Luminaire with housing of aluminium profile with electrostatic 100% polyester paint with texturedfinish.

Focal-lens with complex surface and individual complex surface rips to provide a focal point through an aperture for glare free area illumination.

Special springs available on request.

LED CRI>80 / >50.000h, L80/B10 / 2-step MacAdam Power supply included. IP20 | 230Vac | 50/60Hz

•

•

| 1000K      | Light Source | Luminaire |
|------------|--------------|-----------|
| Power      | 39W          | 45,9W     |
| Flux       | 5100lm       | 3870lm    |
| Efficiency | 131lm/W      | 84lm/W    |
| LOR        | -            | 76%       |
| UGR        | -            | <16       |
|            |              |           |