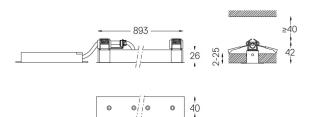

## Finishes

.01 White / RAL 9010.02 Black / RAL 9005

The cutout dimensions are for plasterboard ceilings. For other type of material please contact: support@om-light.com

Data according to regulations
2019/2020/EU supplemented by 2021/341 |2019/2015/EU
supplemented by 2021/340/EU Energy Consumption Labelling
Ordinance. This product contains light sources of efficiency class D
Model Identifier 4053560345H