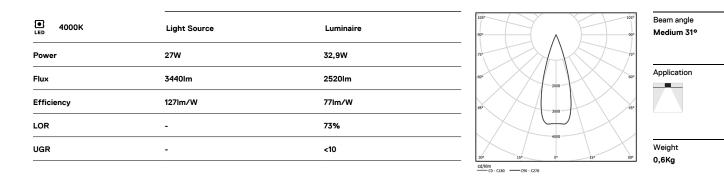

## inVision

27W / 2520lm / 4000K / On/Off / Medium 31° / 1200mm

63426

Design: O/M + Bartenbach GmbH Luminaire with housing of aluminium profile with electrostatic 100% polyester paint with texturedfinish.

Focal-lens with complex surface and individual complex surface rips to provide a focal point through an aperture for glare free area illumination. Special springs available on request.

LED CRI>80 / >50.000h, L80/B10 / 2-step MacAdam Power supply included. IP20 | 230Vac | 50/60Hz

mm

ZZ 26x1194

.01 White / RAL 9010
.02 Black / RAL 9005

The cutout dimensions are for plasterboard ceilings. For other type of material please contact: support@om-light.com

Data according to regulations

2019/2020/EU supplemented by 2021/341 |2019/2015/EU supplemented by 2021/340/EU Energy Consumption Labelling Ordinance. This product contains light sources of efficiency class D Model Identifier 4053560345L