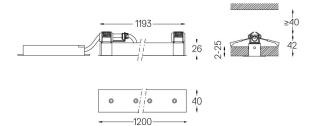

## inVision

27W / 2520lm / 4000K / On/Off / Medium 31° / 1200mm

63426

Design: O/M + Bartenbach GmbH Luminaire with housing of aluminium profile with electrostatic 100% polyester paint with texturedfinish.

mm

ZZ 26x1194

.01 White / RAL 9010
.02 Black / RAL 9005

The cutout dimensions are for plasterboard ceilings. For other type of material please contact: support@om-light.com

Data according to regulations

2019/2020/EU supplemented by 2021/341 |2019/2015/EU supplemented by 2021/340/EU Energy Consumption Labelling Ordinance. This product contains light sources of efficiency class D Model Identifier 4053560345L