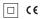

## inVision

27W / 2600lm / 4000K / On/Off / Flood 52° / 1200mm

63428

Design: O/M + Bartenbach GmbH Luminaire with housing of aluminium profile with electrostatic 100% polyester paint with texturedfinish.

Focal-lens with complex surface and individual complex surface rips to provide a focal point through an aperture for glare free area illumination. Special springs available on request.

LED CRI>80 / >50.000h, L80/B10 / 2-step MacAdam Power supply included. IP20 | 230Vac | 50/60Hz

## Finishes

.01 White / RAL 9010
.02 Black / RAL 9005

The cutout dimensions are for plasterboard ceilings. For other type of material please contact: support@om-light.com

Data according to regulations

2019/2020/EU supplemented by 2021/341 |2019/2015/EU supplemented by 2021/340/EU Energy Consumption Labelling Ordinance. This product contains light sources of efficiency class D Model Identifier 4053560345L