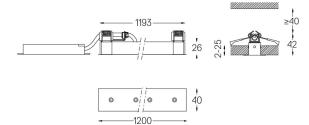

## inVision

27W / 2600lm / 4000K / On/Off / Flood 52° / 1200mm

63428

Design: O/M + Bartenbach GmbH Luminaire with housing of aluminium profile with electrostatic 100% polyester paint with texturedfinish.

## Finishes

.01 White / RAL 9010
.02 Black / RAL 9005

The cutout dimensions are for plasterboard ceilings. For other type of material please contact: support@om-light.com

Data according to regulations

2019/2020/EU supplemented by 2021/341 |2019/2015/EU supplemented by 2021/340/EU Energy Consumption Labelling Ordinance. This product contains light sources of efficiency class D Model Identifier 4053560345L