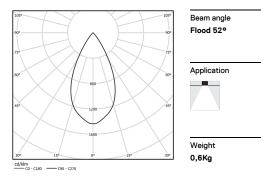

## Finishes

O .01 White / RAL 9010 ● .02 Black / RAL 9005

The cutout dimensions are for plasterboard ceilings. For other type of material please contact: support@om-light.com

Data according to regulations 2019/2020/EU supplemented by 2021/341 |2019/2015/EU supplemented by 2021/340/EU Energy Consumption Labelling Ordinance. This product contains light sources of efficiency class D Model Identifier 4053560345H