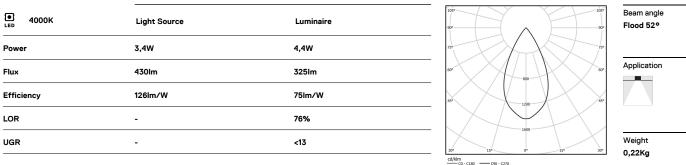

LED CRI>80 / >50.000h, L80/B10 / 2-step MacAdam Power supply included. IP20 | 230Vac | 50/60Hz

**m**m

ZZ 26x144

150

Finishes

O .01 White / RAL 9010 • .02 Black / RAL 9005

For the specific supply of "DALI 2" drivers, please contact: support@om-light.com

The cutout dimensions are for plasterboard ceilings. For other type of material please contact: support@om-light.com

Data according to regulations

2019/2020/EU supplemented by 2021/341 |2019/2015/EU supplemented by 2021/340/EU Energy Consumption Labelling Ordinance. This product contains a light source of efficiency class D Model Identifier 4053560264L