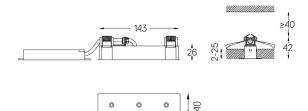

## inVision

3,4W / 325Im / 4000K / DALI / Flood 52° / 150mm

63432

Design: O/M + Bartenbach GmbH Luminaire with housing of aluminium profile with electrostatic 100% polyester paint with texturedfinish.

Focal-lens with complex surface and individual complex surface rips to provide a focal point through an aperture for glare free area illumination. Special springs available on request.