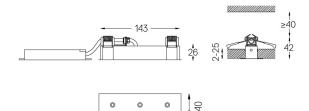

## inVision

6,5W / 645Im / 4000K / DALI / Flood 52° / 150mm

63433

Design: O/M + Bartenbach GmbH Luminaire with housing of aluminium profile with electrostatic 100% polyester paint with texturedfinish.

Focal-lens with complex surface and individual complex surface rips to provide a focal point through an aperture for glare free area illumination. Special springs available on request.

LED CRI>80 / >50.000h, L80/B10 / 2-step MacAdam Power supply included. IP20 | 230Vac | 50/60Hz

```
mm
```

ZZ 26x144

150

Finishes

O .01 White / RAL 9010 • .02 Black / RAL 9005

For the specific supply of "DALI 2" drivers, please contact: support@om-light.com