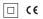

## inVision

6,5W / 645Im / 4000K / DALI / Flood 52° / 150mm

63433

Design: O/M + Bartenbach GmbH Luminaire with housing of aluminium profile with electrostatic 100% polyester paint with texturedfinish.

Focal-lens with complex surface and individual complex surface rips to provide a focal point through an aperture for glare free area illumination. Special springs available on request.

LED CRI>80 / >50.000h, L80/B10 / 2-step MacAdam Power supply included. IP20 | 230Vac | 50/60Hz

```
mm
```

ZZ 26x144

150

Finishes

O .01 White / RAL 9010 • .02 Black / RAL 9005

For the specific supply of "DALI 2" drivers, please contact: support@om-light.com