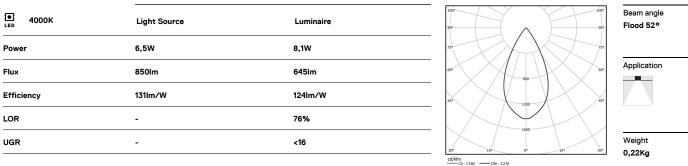

LED CRI>80 / >50.000h, L80/B10 / 2-step MacAdam Power supply included. IP20 | 230Vac | 50/60Hz

```
mm
```

ZZ 26x144

150

Finishes

O .01 White / RAL 9010 • .02 Black / RAL 9005

For the specific supply of "DALI 2" drivers, please contact: support@om-light.com

The cutout dimensions are for plasterboard ceilings. For other type of material please contact: support@om-light.com

Data according to regulations

2019/2020/EU supplemented by 2021/341 |2019/2015/EU supplemented by 2021/340/EU Energy Consumption Labelling Ordinance. This product contains a light source of efficiency class D Model Identifier 4053560264H