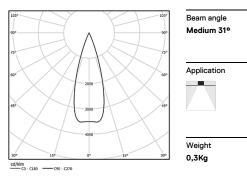

## inVision

6,7W / 630lm / 4000K / DALI / Medium 31° / 300mm

63434

Design: O/M + Bartenbach GmbH Luminaire with housing of aluminium profile with electrostatic 100% polyester paint with texturedfinish.

Focal-lens with complex surface and individual complex surface rips to provide a focal point through an aperture for glare free area illumination.

Special springs available on request.

LED CRI>80 / >50.000h, L80/B10 / 2-step MacAdam Power supply included. IP20 | 230Vac | 50/60Hz

| (LED 4000K | Light Source | Luminaire |
|------------|--------------|-----------|
| Power      | 6,7W         | 8,4W      |
| Flux       | 860lm        | 630lm     |
| Efficiency | 128lm/W      | 79lm/W    |
| LOR        | -            | 73%       |
| UGR        | -            | <10       |