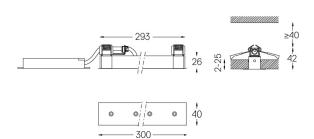

.01 White / RAL 9010.02 Black / RAL 9005

For the specific supply of "DALI 2" drivers, please contact: support@om-light.com

The cutout dimensions are for plasterboard ceilings. For other type of material please contact: support@om-light.com