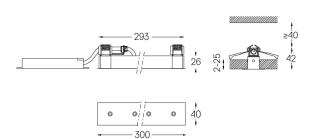

## Finishes

For the specific supply of "DALI 2" drivers, please contact: support@om-light.com

The cutout dimensions are for plasterboard ceilings. For other type of material please contact: support@om-light.com