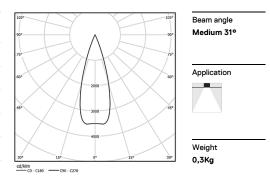

## inVision

13W / 1240lm / 4000K / DALI / Medium 31° / 300mm

63435

Design: O/M + Bartenbach GmbH Luminaire with housing of aluminium profile with electrostatic 100% polyester paint with texturedfinish.

Focal-lens with complex surface and individual complex surface rips to provide a focal point through an aperture for glare free area illumination.

Special springs available on request.

LED CRI>80 / >50.000h, L80/B10 / 2-step MacAdam Power supply included. IP20 | 230Vac | 50/60Hz

| ( | ( |
|---|---|
|   |   |

| 1000K      | Light Source | Luminaire |
|------------|--------------|-----------|
| Power      | 13W          | 15,9W     |
| Flux       | 1700lm       | 1240lm    |
| Efficiency | 131lm/W      | 78lm/W    |
| LOR        | -            | 73%       |
| UGR        | -            | <10       |