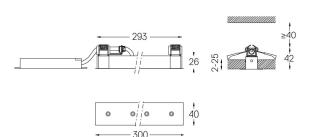

## Finishes

O .01 White / RAL 9010

● .02 Black / RAL 9005

For the specific supply of "DALI 2" drivers, please contact: support@om-light.com

The cutout dimensions are for plasterboard ceilings. For other type of material please contact: support@om-light.com