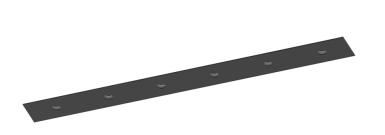

## inVision

6,7W / 650lm / 4000K / DALI / Flood 52° / 300mm

63436

Design: O/M + Bartenbach GmbH Luminaire with housing of aluminium profile with electrostatic 100% polyester paint with texturedfinish.

Focal-lens with complex surface and individual complex surface rips to provide a focal point through an aperture for glare free area illumination.