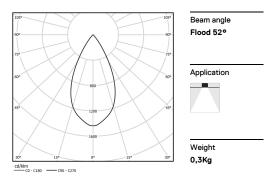

## inVision

6,7W / 650lm / 4000K / DALI / Flood 52° / 300mm

63436

Design: O/M + Bartenbach GmbH Luminaire with housing of aluminium profile with electrostatic 100% polyester paint with texturedfinish.

Focal-lens with complex surface and individual complex surface rips to provide a focal point through an aperture for glare free area illumination.

Special springs available on request.

LED CRI>80 / >50.000h, L80/B10 / 2-step MacAdam Power supply included. IP20 | 230Vac | 50/60Hz

| • | c |
|---|---|
| ľ | ζ |

| 4000K      | Light Source | Luminaire |
|------------|--------------|-----------|
| Power      | 6,7W         | 8,4W      |
| Flux       | 860lm        | 650lm     |
| Efficiency | 128lm/W      | 81lm/W    |
| LOR        | -            | 76%       |
| UGR        | -            | <13       |