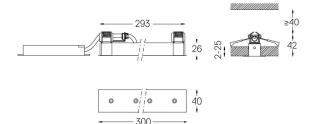

## inVision

13W / 1290lm / 4000K / DALI / Flood 52° / 300mm

63437

Design: O/M + Bartenbach GmbH Luminaire with housing of aluminium profile with electrostatic 100% polyester paint with texturedfinish.

Focal-lens with complex surface and individual complex surface rips to provide a focal point through an aperture for glare free area illumination. Special springs available on request.

LED CRI>80 / >50.000h, L80/B10 / 2-step MacAdam Power supply included. IP20 | 230Vac | 50/60Hz

**m**m

🖅 26x294

.01 White / RAL 9010
.02 Black / RAL 9005

For the specific supply of "DALI 2" drivers, please contact: support@om-light.com

The cutout dimensions are for plasterboard ceilings. For other type of material please contact: support@om-light.com

Data according to regulations

2019/2020/EU supplemented by 2021/341 |2019/2015/EU supplemented by 2021/340/EU Energy Consumption Labelling Ordinance. This product contains a light source of efficiency class D Model Identifier 4053560345H