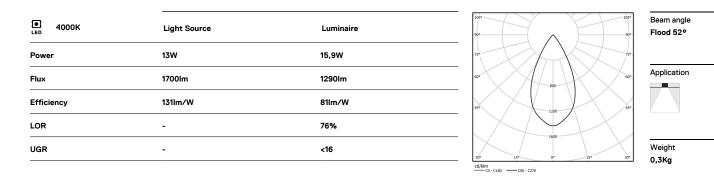

## inVision

13W / 1290lm / 4000K / DALI / Flood 52° / 300mm

63437

Design: O/M + Bartenbach GmbH Luminaire with housing of aluminium profile with electrostatic 100% polyester paint with texturedfinish.

Focal-lens with complex surface and individual complex surface rips to provide a focal point through an aperture for glare free area illumination. Special springs available on request.

LED CRI>80 / >50.000h, L80/B10 / 2-step MacAdam Power supply included. IP20 | 230Vac | 50/60Hz

**m**m

🖅 26x294

.01 White / RAL 9010
.02 Black / RAL 9005

For the specific supply of "DALI 2" drivers, please contact: support@om-light.com