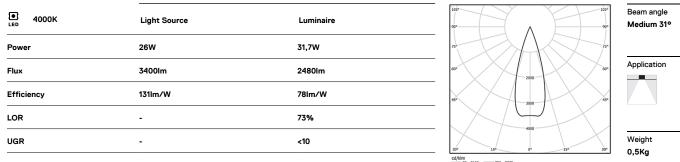

## inVision

26W / 2480lm / 4000K / DALI / Medium 31º / 600mm

63439

Design: O/M + Bartenbach GmbH Luminaire with housing of aluminium profile with electrostatic 100% polyester paint with texturedfinish.

Focal-lens with complex surface and individual complex surface rips to provide a focal point through an aperture for glare free area illumination. Special springs available on request.

LED CRI>80 / >50.000h, L80/B10 / 2-step MacAdam Power supply included. IP20 | 230Vac | 50/60Hz

**m**m

AZ 26x594