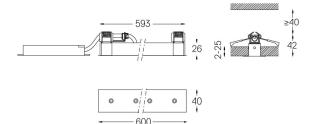

## Finishes

O .01 White / RAL 9010 • .02 Black / RAL 9005

For the specific supply of "DALI 2" drivers, please contact: support@om-light.com

The cutout dimensions are for plasterboard ceilings. For other type of material please contact: support@om-light.com