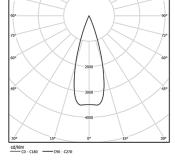

## inVision

26W / 2480lm / 4000K / DALI / Medium 31º / 600mm

63439

Design: O/M + Bartenbach GmbH Luminaire with housing of aluminium profile with electrostatic 100% polyester paint with texturedfinish.

Focal-lens with complex surface and individual complex surface rips to provide a focal point through an aperture for glare free area illumination. Special springs available on request.

LED CRI>80 / >50.000h, L80/B10 / 2-step MacAdam Power supply included. IP20 | 230Vac | 50/60Hz

**m**m

AZ 26x594