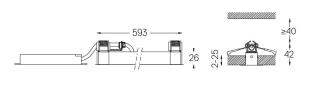

600

40

Data according to regulations

.01 White / RAL 9010.02 Black / RAL 9005

support@om-light.com

2019/2020/EU supplemented by 2021/341 |2019/2015/EU supplemented by 2021/340/EU Energy Consumption Labelling Ordinance. This product contains light sources of efficiency class D Model Identifier 4053560345L

The cutout dimensions are for plasterboard ceilings. For other type of

For the specific supply of "DALI 2" drivers, please contact:

material please contact: support@om-light.com