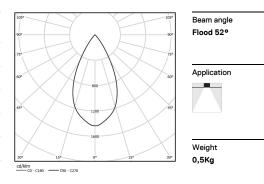

## inVision

14W / 1300lm / 4000K / DALI / Flood 52° / 600mm

63440

Focal-lens with complex surface and individual complex surface rips to provide a focal point through an aperture for glare free area illumination.

Special springs available on request.

LED CRI>80 / >50.000h, L80/B10 / 2-step MacAdam Power supply included. IP20 | 230Vac | 50/60Hz

Finishes

| 0 4000K    | Light Source | Luminaire |
|------------|--------------|-----------|
| Power      | 14W          | 17,1W     |
| Flux       | 1720lm       | 1300lm    |
| Efficiency | 123lm/W      | 76lm/W    |
| LOR        | -            | 76%       |
| UGR        | -            | <13       |
|            |              |           |